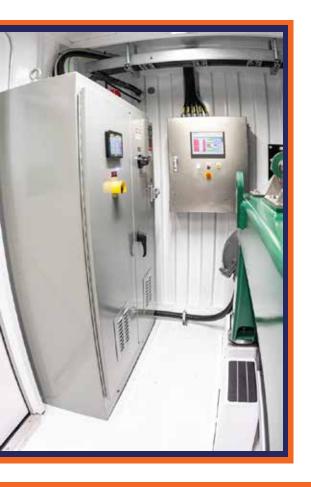

#### **Automation & Controls**

All Container Systems are powered and controlled with Allied Automated Control Systems. These user friendly panels are easy to navigate and give you full control over your processing. All control systems are customized to the specific container system and the processing application that is involved.