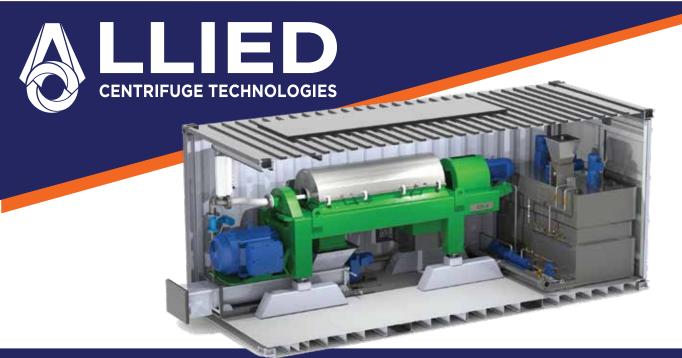

# **Container Systems**

Mobile, Contained, Efficient Processing

Allied Centrifuge Technologies Container Systems offer easy transportation, setup and tear down of operations while also creating a low profile, helping create a discrete and clean looking worksite. These systems can be custom tailored to fit a variety of different industries with an unlimited list of different applications. All Container Systems are controlled by Allied Automated Control Systems and are fit with Allied Centrifuge Technologies decanters and separators. Customize containers to fit your specific processing requirements whether thats preparation, separation or flow of product these systems can accommodate your specific requirements.

## **Custom Fit Per Application**

Container Systems are custom designed per application requirements. Fit with any Allied equipment from decanters to separators and more, no matter what industry you are operating in your processing will be custom fit with equipment that will achieve maximum results.