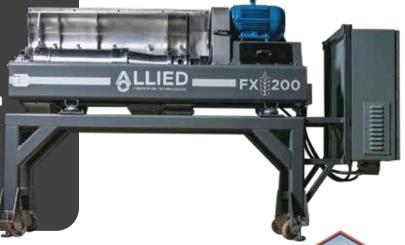

| Unit  | Feed Capacity                | Phase  | Empty<br>Decanter Weight | Beach Angle | Total Installed<br>Power | Bowl Diameter   |
|-------|------------------------------|--------|--------------------------|-------------|--------------------------|-----------------|
| FX100 | 0.5-2 M3/h<br>(3-44 gpm)     | 2 or 3 | 318 kg<br>(700 bs)       | 10°   8°    | 7hp                      | 152 mm<br>(6")  |
| FX200 | 1-10 M3/h<br>(3-44 gpm)      | 2 or 3 | 900 kg<br>(1984 lbs)     | 10°   8°    | 15hp                     | 254 mm<br>(10") |
| FX300 | 5-14 M3/h<br>(20-60 gpm)     | 2 or 3 | 1752 kg<br>(3800 lbs)    | 10°   8°    | 40hp                     | 356 mm<br>(14") |
| FX400 | 17-30 M3/h<br>(75-125 gpm)   | 2 or 3 | 4200 kg<br>(9259 lbs)    | 10°   8°    | 65hp                     | 457 mm<br>(18") |
| FX500 | 35-55 M3/h<br>(154-242 gpm)  | 2 or 3 | 6500 kg<br>(14330 lbs)   | 10°   8°    | 120hp                    | 559 mm<br>(22") |
| FX600 | 45-90 M3/h<br>(200-400 gpm)  | 2 or 3 | 9700 kg<br>(21385 lbs)   | 10°   8°    | 150hp                    | 660 mm<br>(26") |
| FX700 | 68-159 M3/h<br>(300-700 gpm) | 2 or 3 | 15800 kg<br>(34833 lbs)  | 10°   8°    | 200hp                    | 762 mm<br>(30") |