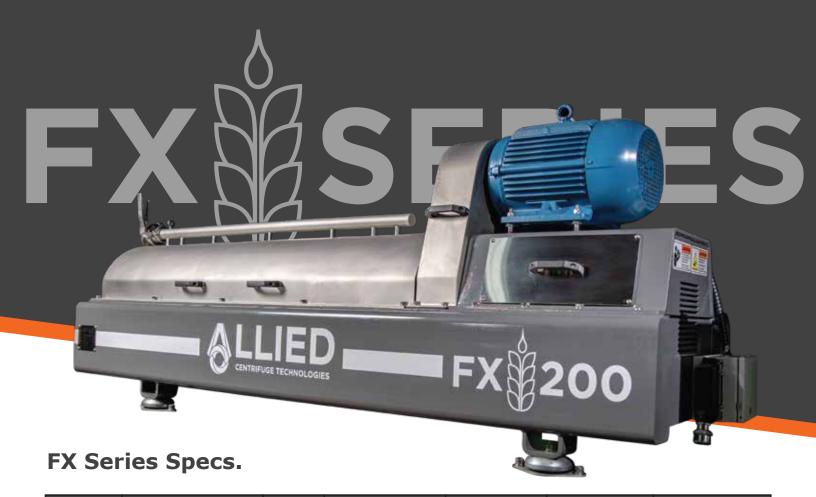

| Unit  | Feed Capacity                | Phase  | Empty<br>Decanter Weight | Beach Angle | Total Installed<br>Power | Bowl Diameter   |
|-------|------------------------------|--------|--------------------------|-------------|--------------------------|-----------------|
| FX100 | 0.5-2 M3/h<br>(3-44 gpm)     | 2 or 3 | 318 kg<br>(700 bs)       | 10°   8°    | 7hp                      | 152 mm<br>(6")  |
| FX200 | 1-10 M3/h<br>(3-44 gpm)      | 2 or 3 | 900 kg<br>(1984 lbs)     | 10°   8°    | 15hp                     | 254 mm<br>(10") |
| FX300 | 5-14 M3/h<br>(20-60 gpm)     | 2 or 3 | 1752 kg<br>(3800 lbs)    | 10°   8°    | 40hp                     | 356 mm<br>(14") |
| FX400 | 17-30 M3/h<br>(75-125 gpm)   | 2 or 3 | 4200 kg<br>(9259 lbs)    | 10°   8°    | 65hp                     | 457 mm<br>(18") |
| FX500 | 35-55 M3/h<br>(154-242 gpm)  | 2 or 3 | 6500 kg<br>(14330 lbs)   | 10°   8°    | 120hp                    | 559 mm<br>(22") |
| FX600 | 45-90 M3/h<br>(200-400 gpm)  | 2 or 3 | 9700 kg<br>(21385 lbs)   | 10°   8°    | 150hp                    | 660 mm<br>(26") |
| FX700 | 68-159 M3/h<br>(300-700 gpm) | 2 or 3 | 15800 kg<br>(34833 lbs)  | 10°   8°    | 200hp                    | 762 mm<br>(30") |