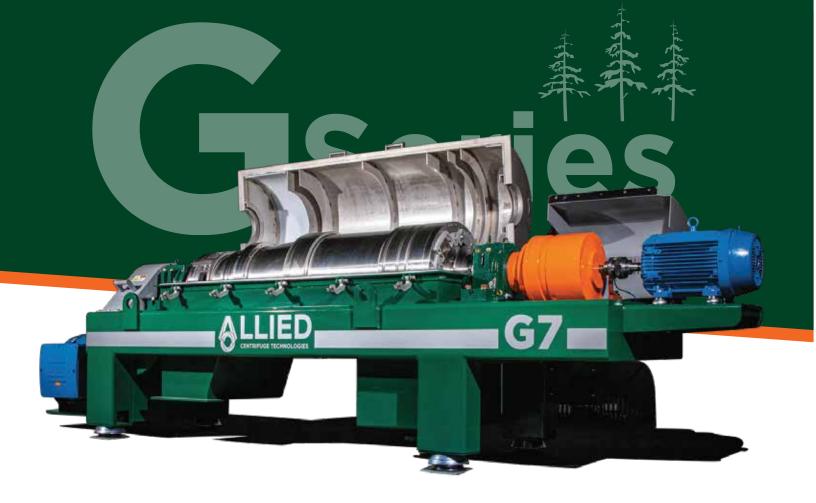

## CSSERIES Energy & Environmental Decanter Centrifuges

- 📀 Heavy Abrasive Solids Processing
- **O** Ultra-Fine Particle Separation
- O High Capacity Solids Removal
- O High Quality Wear Technology
- Increase Processing Times & Reduce Repair Costs

## **G** Series Specs.

| Unit | Hydraulic Feed<br>Capacity | Phase | Empty<br>Decanter Weight | Beach Angle | Total Installed<br>Power | Bowl Diameter    |
|------|----------------------------|-------|--------------------------|-------------|--------------------------|------------------|
| GX3  | 1-10 M3/h<br>(3-44 gpm)    | 2     | 900 kg<br>(1984l bs)     | 6°          | 15hp                     | 254 mm<br>(10")  |
| GX4  | 60 M3/h<br>(264 gpm)       | 2     | 3600 kg<br>(7437 lbs)    | 6°          | 75hp                     | 356 mm<br>(14")  |
| GX6  | 120 M3/h<br>(528 gpm)      | 2     | 4536 kg<br>(10000 lbs)   | 7°          | 120hp                    | 457 mm<br>(18")  |
| G7   | 156 M3/h<br>(686 gpm)      | 2     | 7552 kg<br>(16650 lbs)   | 6°          | 180hp                    | 559 mm<br>(22")  |
| GX8  | 180 M3/h<br>(793 gpm)      | 2     | 8460 kg<br>(18650 lbs)   | 7°          | 200hp                    | 660 mm<br>(26")  |
| GX9  | 240 M3/h<br>(1056 gpm)     | 2     | 10886 kg<br>(24000 lbs)  | 7°          | 260hp                    | 762 mm<br>(30")  |
| GX10 | 545 M3/h<br>(2400 gpm)     | 2     | 18143 kg<br>(40000 lbs)  | 7°          | 400hp                    | 1016 mm<br>(40") |