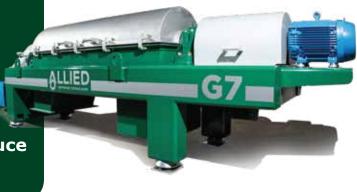

## **G** Series Specs.

| Unit | Hydraulic Feed<br>Capacity | Phase | Empty<br>Decanter Weight | Beach Angle | Total Installed<br>Power | Bowl Diameter    |
|------|----------------------------|-------|--------------------------|-------------|--------------------------|------------------|
| GX3  | 1-10 M3/h<br>(3-44 gpm)    | 2     | 900 kg<br>(1984l bs)     | 6°          | 15hp                     | 254 mm<br>(10")  |
| GX4  | 60 M3/h<br>(264 gpm)       | 2     | 3600 kg<br>(7437 lbs)    | 6°          | 75hp                     | 356 mm<br>(14")  |
| GX6  | 120 M3/h<br>(528 gpm)      | 2     | 4536 kg<br>(10000 lbs)   | 7°          | 120hp                    | 457 mm<br>(18")  |
| G7   | 156 M3/h<br>(686 gpm)      | 2     | 7552 kg<br>(16650 lbs)   | 6°          | 180hp                    | 559 mm<br>(22")  |
| GX8  | 180 M3/h<br>(793 gpm)      | 2     | 8460 kg<br>(18650 lbs)   | 7°          | 200hp                    | 660 mm<br>(26")  |
| GX9  | 240 M3/h<br>(1056 gpm)     | 2     | 10886 kg<br>(24000 lbs)  | 7°          | 260hp                    | 762 mm<br>(30")  |
| GX10 | 545 M3/h<br>(2400 gpm)     | 2     | 18143 kg<br>(40000 lbs)  | 7°          | 400hp                    | 1016 mm<br>(40") |