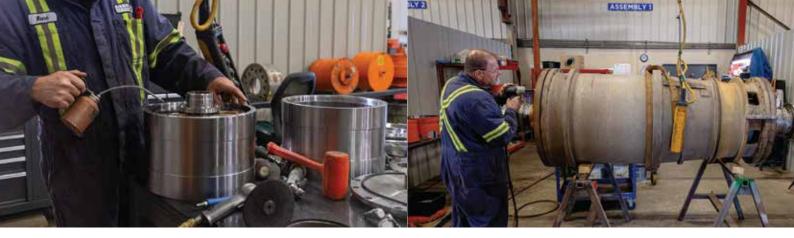

## MAINTENANCE SERVICES

Allied is a specialized rebuilder of all makes and models of processing equipment and control systems. With large capacities and tooling to handle large equipment and projects. From Separation equipment to pumps, seals, control systems and more. Allied's Maintenance services has your processing operation supported.

- Reduce down time & future rebuild costs
- Complete & transparent diagnoses and inspections of equipment
- Reduce lead times on parts & maintenance
- Improve processing and operational performance

- Repair Services
- **O** Field Services
- Balancing Services
- Sull Refurbishing of Equipment